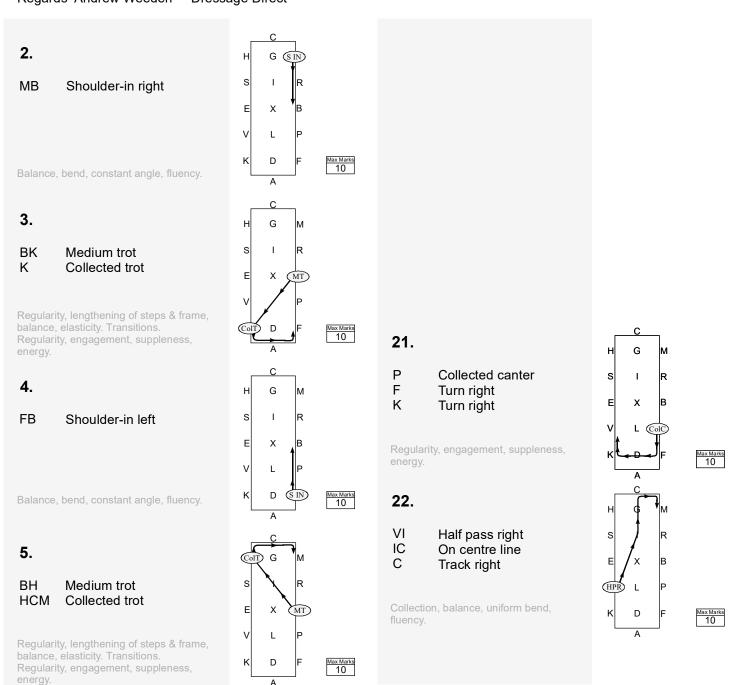

## 2016 TEST SERIES Medium

**76** 2016

Arena 20m x 60m Approximate time 6 minutes

Dear Dressage Rider,

Due to an printing error, some of my A4 laminated sheets M76 2016, have been sent out with error's on them.

This is movements 3, 4 & 5 (text and diagrams) and movements 21 & 22 (text alignment) see correct details below:

If you have a sheet with the errors on it, please cut and send the bottom half back, with you name and address on it, for a free replacement by return post.

Please return it to: Dressage Direct, Lower Ruxley Farm, Maidstone Road, Sidcup, DA14 5BG.

Sorry for this error.

Regards Andrew Weeden Dressage Direct